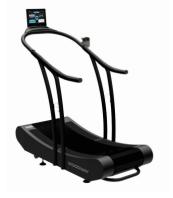

### **CURVE**

From beginners to serious athletes the Curve is the universal cardio solution. Users can workout at any speed with full control of the treadmill, making the Curve the ideal sport specific high intensity and small group training tool.