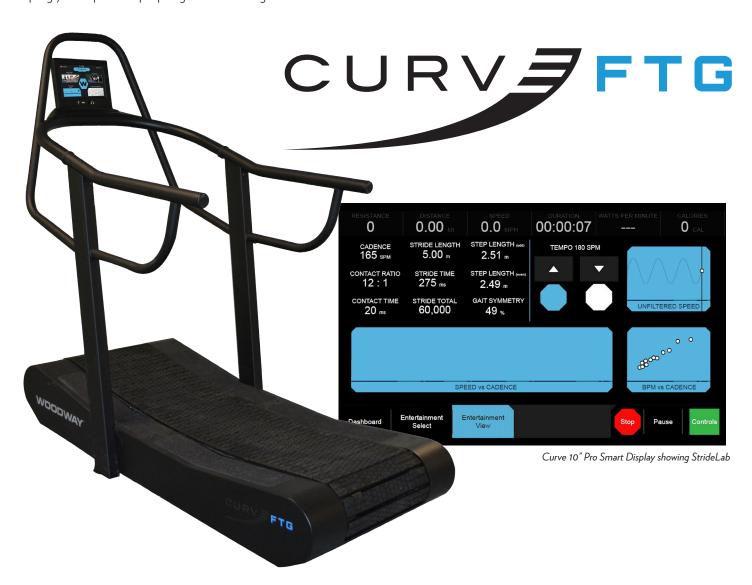

# THE WOODWAY CURVE, NOW WITH RESISTANCE

### CURVE + RESISTANCE = FTG (FORCE TRAINING GEAR)

The Curve FTG is a resistance treadmill that combines the Curve Trainer and 20 levels of resistance. Our treadmill is designed to help the user exercise with proper form and technique. The patent pending handrails allow for biomechanically correct positions when pushing and pulling at various levels of resistance and our display is at a height that is "heads up." WOODWAY built this treadmill at a minimum 130-degree angle to reduce stress on the achilles - reducing the chance of injury.

In addition, our resistance levels start off minimally and increase at a gradual pace - gradual increase is shown to generate longer runs at higher speeds. To further enhance the user experience WOODWAY has given the Curve FTG ProSmart capabilities. User customization will allow you to train with the support of preprogrammed workouts, periodization's, and biofeedback. STRIDELAB is the only native gait analysis software on any treadmill. STRIDELAB allows a user to gain immediate feedback on running mechanics - helping you to practice proper gait and running mechanics for better workouts and better health.