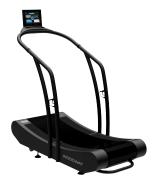

# THE WOODWAY CURVE, NOW WITH RESISTANCE

### CURVE + RESISTANCE = FTG (FORCE TRAINING GEAR)

The Curve FTG is a resistance treadmill that combines the Curve Trainer and 20 levels of resistance. Our treadmill is designed to help the user exercise with proper form and technique. The patent pending handrails allow for biomechanically correct positions when pushing and pulling at various levels of resistance and our display is at a height that is "heads up." WOODWAY built this treadmill at a minimum 130-degree angle to reduce stress on the achilles - reducing the chance of injury.

In addition, our resistance levels start off minimally and increase at a gradual pace - gradual increase is shown to generate longer runs at higher speeds. To further enhance the user experience WOODWAY has given the Curve FTG ProSmart capabilities. User customization will allow you to train with the support of preprogrammed workouts, periodization's, and biofeedback. STRIDELAB is the only native gait analysis software on any treadmill. STRIDELAB allows a user to gain immediate feedback on running mechanics - helping you to practice proper gait and running mechanics for better workouts and better health.