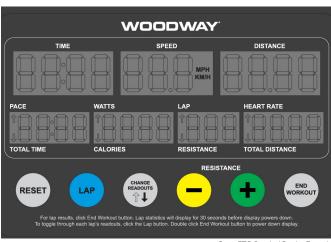

|
|                | Self-propelled                                                  | •                                                                                                |
|                | Reverse                                                         | NA                                                                                               |
|                | Power Supply                                                    | 115 Vac 20 Amp Required for ProSmart<br>Display and Curve FTG                                    |
|                | Warranty                                                        | 10 Year Frame & Belt<br>3 Year All Components<br>2 Year Battery Operated Display<br>1 Year Labor |



Curve FTG Standard Display Example



## CURVE SERIES



#### **CURVE TRAINER**

This compact non-motorized treadmill is designed for walkers and joggers who are looking to build endurance and increase stamina. Train comfortably and for longer periods of time while reinforcing proper gait mechanics and posture.



### **CURVE**

From beginners to serious athletes the Curve is the universal cardio solution. Users can workout at any speed with full control of the treadmill, making the Curve the ideal sport specific high intensity and small group training tool.



**CURVE XL** 

Popular among Professional Sports teams and military training facilities the Curve XL features all the innovations and benefits of the standard Curve in an extra-large platform for the larger-lengthier athletes.